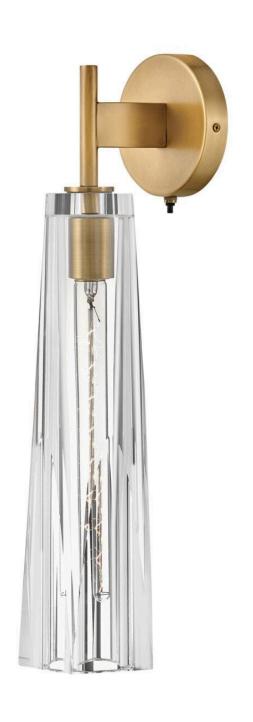

## **COSETTE**

LARGE SINGLE LIGHT SCONCE

## FR31100HBR-CL

Dramatic and sleek, Cosette exudes opulent charm with an elongated silhouette and luxurious cut crystal. Two luxurious shade options, smokey gray or clear, beautifully cast a rich, multi-faceted light pattern. An elegantly concealed on/off switch makes Cosette sconces perfect for bedsides and intimate spaces.

FINISH: Heritage Brass GLASS: Clear Crystal

WIDTH: 5"
HEIGHT: 21"
DEPTH: 0

**LIGHT SOURCE**: Socketed

WATTAGE: 1-10w Med. LED, 60w Equiv.

**HINKLEY** 33000 Pin Oak Parkway Avon Lake, OH 44012 **PHONE: (440) 653-5500** Toll Free: 1 (800) 446-5539 hinkley.com