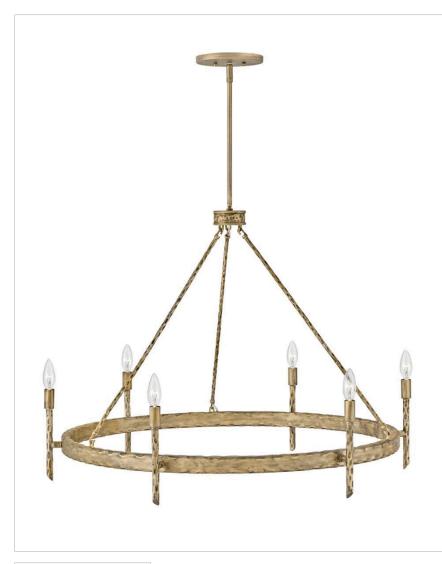

## 3678CPG

## LARGE SINGLE TIER CHANDELIER

Tress approaches style from a different angle. The offwhite textured fabric shade is bias-cut and framed in overlapping, hammered metal rods of Champagne Gold or Forged Iron. This simple structure translates into a sophisticated trapezoidal prism. Tress uses this natural look to add an organic feel to transitional decor.

| DETAILS       |                                            |
|---------------|--------------------------------------------|
| FINISH:       | Champagne Gold                             |
| MATERIAL:     | Steel                                      |
| SLOPE DEGREE: | 90                                         |
| DIMMABLE:     | YES - WITH DIMMABLE<br>LAMP (NOT INCLUDED) |

| DIMENSIONS |       |
|------------|-------|
| WIDTH:     | 36.3" |
| HEIGHT:    | 26"   |
| WEIGHT:    | 9.7lb |

| LIGHT SOURCE  |                               |
|---------------|-------------------------------|
| LIGHT SOURCE: | Socketed                      |
| WATTAGE:      | 6-5w Cand. LED, 60w<br>Equiv. |
| VOLTAGE:      | 120v                          |

| MOUNTING    |           |
|-------------|-----------|
| CANOPY:     | 6.5" Dia. |
| LEAD WIRE:  | 1 X 120"  |
| MAX HEIGHT: | 58.8      |

| SHIPPING       |      |
|----------------|------|
| CARTON LENGTH: | 40.5 |
| CARTON WIDTH:  | 40.5 |
| CARTON HEIGHT: | 6    |
| CARTON WEIGHT: | 23.1 |