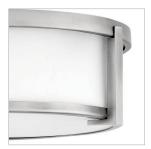

## MEDIUM FLUSH MOUNT

Lowell is a transitional design with clean lines and a subtle mid-century modern overtone. Robust cast L-bracket details combine with a twist lock system to maintain a sleek appearance that fits any décor.

| DETAILS   |                                           |
|-----------|-------------------------------------------|
| FINISH:   | Antique Nickel                            |
| MATERIAL: | Steel                                     |
| GLASS:    | Etched Opal                               |
| DIMMABLE: | YES, WITH DIMMABLE<br>LAMP (NOT INCLUDED) |