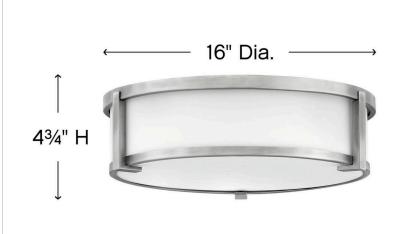

## MEDIUM FLUSH MOUNT

Lowell is a transitional design with clean lines and a subtle mid-century modern overtone. Robust cast L-bracket details combine with a twist lock system to maintain a sleek appearance that fits any décor.

| DIMENSIONS |       |
|------------|-------|
| WIDTH:     | 16"   |
| HEIGHT:    | 4.8"  |
| WEIGHT:    | 7.9lb |

| LIGHT SOURCE  |                           |
|---------------|---------------------------|
| LIGHT SOURCE: | Socketed                  |
| WATTAGE:      | 3-7w Med. LED, 60w Equiv. |
| VOLTAGE:      | 120v                      |