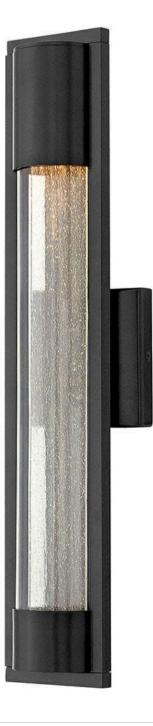

## LARGE WALL MOUNT LANTERN

1224SK

The sleek design of the Mist collection discreetly emphasizes its contemporary heritage, featuring a prominent interior panel of clear seedy glass captured on both ends and encased in a protective clear acrylic cylinder. Its solid aluminum construction is underscored by bold Satin Black and Bronze finish options. Mist is both Dark Sky and ADA compliant.

## HINKLEY

FINISH: Satin Black GLASS: Clear Acrylic Outside Cylinder & Seedy Glass Inside Panel WIDTH: 4.8" HEIGHT: 22" DEPTH: 0 LIGHT SOURCE: Socketed WATTAGE: 1-7w GU10 LED, 50w Equiv.

HINKLEY 33000 Pin Oak Parkway Avon Lake, OH 44012 PHONE: (440) 653-5500 Toll Free: 1 (800) 446-5539 hinkley.com