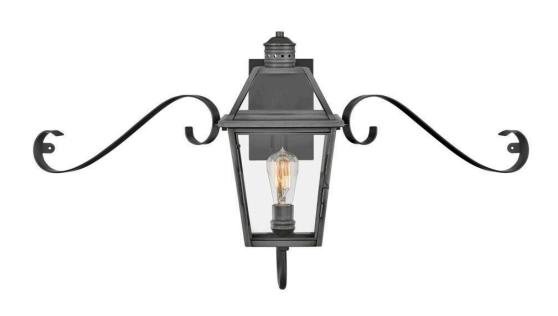

## **NOUVELLE**

MEDIUM WALL MOUNT LANTERN

## 2770BLB-SCR

Handcrafted of solid brass, Nouvelle's construction evokes timeless vigor enhancing the appearance of a range of façades, from French Traditional to Modern. Nouvelle's Blackened Brass cage stands out among its slightly tapered, four-sided glass panels to reinforce its simple charm.

FINISH: Blackened Brass

GLASS: Clear WIDTH: 37" HEIGHT: 18.5" DEPTH: 0

**LIGHT SOURCE**: Socketed

WATTAGE: 1-12w Med. LED, 100w Equiv.

HINKLEY 33000 Pin Oak Parkway Avon Lake, OH 44012 **PHONE: (440) 653-5500** Toll Free: 1 (800) 446-5539 hinkley.com