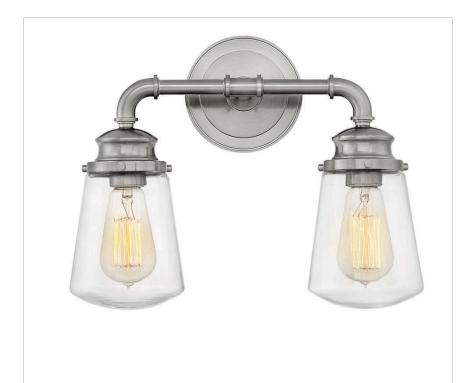

## **FRITZ**

## 5032BN

## SMALL TWO LIGHT VANITY

Charming and classic, Fritz embraces a simplicity that is anything but basic. Industrial design elements are balanced with sturdy cast details and gleaming, refined finishes for a timeless silhouette.

| DETAILS   |                                           |
|-----------|-------------------------------------------|
| FINISH:   | Brushed Nickel                            |
| MATERIAL: | Steel                                     |
| GLASS:    | Clear                                     |
| DIMMABLE: | YES, WITH DIMMABLE<br>LAMP (NOT INCLUDED) |

| DIMENSIONS     |           |
|----------------|-----------|
| WIDTH:         | 14.5"     |
| HEIGHT:        | 11.8"     |
| WEIGHT:        | 4.5lb     |
| BACK PLATE:    | 5" Dia.   |
| EXTENSION:     | 6.5"      |
| TOP TO OUTLET: | 2.500000" |

## PRODUCT DETAILS:

- Fixture can be mounted either up or down
- Suitable for use in damp locations as defined by NEC and CEC. Meets
  United States UL Underwriters Laboratories & CSA Canadian Standards
  Association Product Safety Standards.
- Ideal for vintage filament bulbs (not included)
- Mounting hardware is hidden on the back plate to ensure a clean silhouette
- Angular lines, a bold finish, simple shape and sturdy details merge for a robust but pared down industrial design