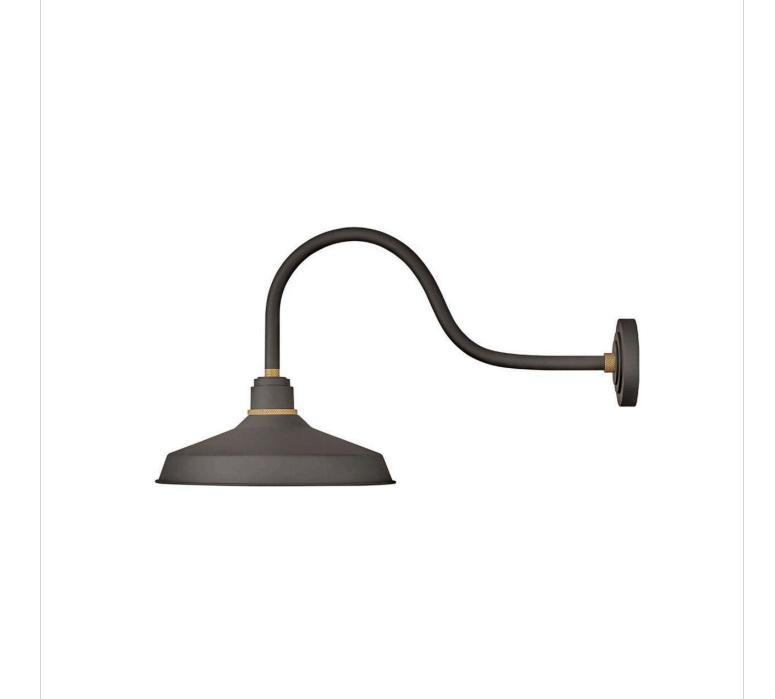

## FOUNDRY CLASSIC

MEDIUM GOOSENECK BARN LIGHT

## 10453MR

Decidedly industrious, Foundry reinvents purposeful lighting. Focused and direct, the sturdy aluminum shade features knurled brass details to offset a variety of finish options while casting a uniform light. The simple, understated form plants a vintage aesthetic for both inside and outside spaces while offering mix and match options that customize the look.

FINISH: Museum Bronze

SHADE: Metal WIDTH: 16" HEIGHT: 17.3" DEPTH: 0

**LIGHT SOURCE**: Socketed

WATTAGE: 1-14w Med. LED, 100w Equiv.

**HINKLEY** 33000 Pin Oak Parkway Avon Lake, OH 44012 **PHONE: (440) 653-5500** Toll Free: 1 (800) 446-5539 hinkley.com