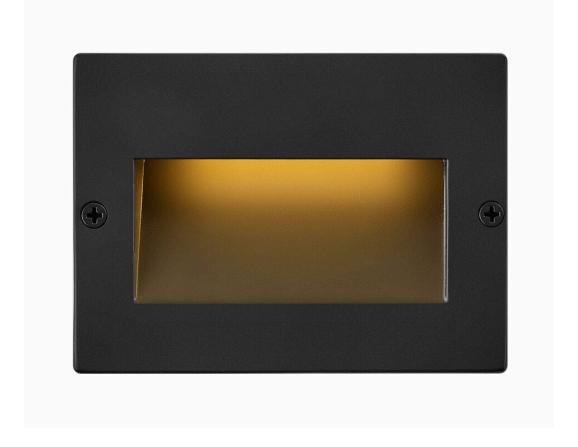

## 1563SK

Seamlessly blending into architectural elements inside or outside the home, the Taper series beautifully illuminates stairs, walkways, or patio spaces, enhancing the outdoor lighting experience. Made of aluminum and featuring an etched lens, this rectangle recessed step and deck mount includes an integrated LED light for over 40,000 hrs of light. This low-voltage fixture is practical and safer, especially in an outdoor setting. Expand time spent in outdoor living spa...

FINISH: Satin Black
GLASS: Etched Lens

**WIDTH**: 5"

**HEIGHT**: 3.5"

LIGHT SOURCE: Integrated LED
WATTAGE: 1.90w LED \*Included
TRANSFORMER REQUIRED: Yes

HINKLEY 33000 Pin Oak Parkway Avon Lake, OH 44012 **PHONE: (440) 653-5500** Toll Free: 1 (800) 446-5539 hinkley.com