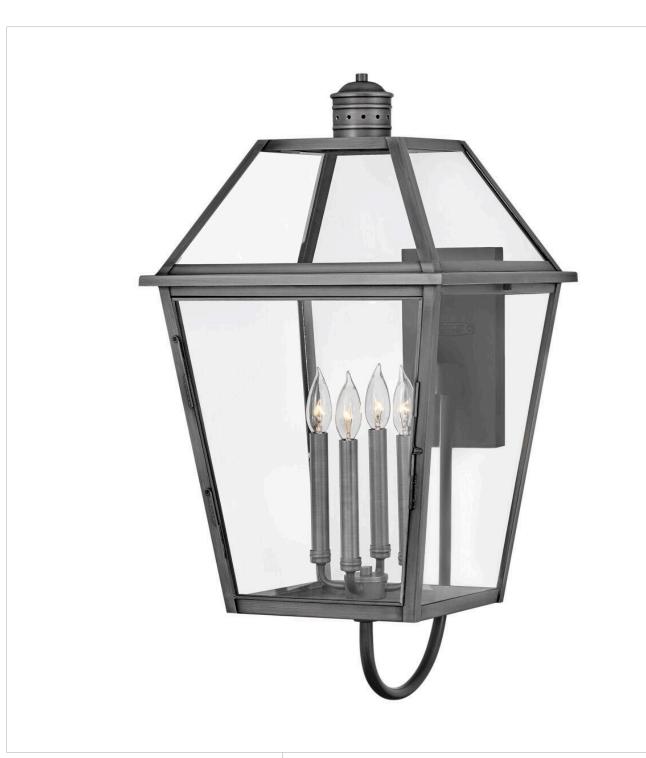

## **NOUVELLE**

LARGE WALL MOUNT LANTERN

## 2775BLB

Handcrafted of solid brass, Nouvelle's construction evokes timeless vigor enhancing the appearance of a range of façades, from French Traditional to Modern. Nouvelle's Blackened Brass cage stands out among its slightly tapered, four-sided glass panels to reinforce its simple charm.

FINISH: Blackened Brass

GLASS: Clear WIDTH: 15.5" HEIGHT: 30.5" DEPTH: 0

**LIGHT SOURCE**: Socketed

WATTAGE: 4-5w Cand. LED, 60w Equiv.

**HINKLEY** 33000 Pin Oak Parkway Avon Lake, OH 44012 **PHONE: (440) 653-5500** Toll Free: 1 (800) 446-5539 hinkley.com