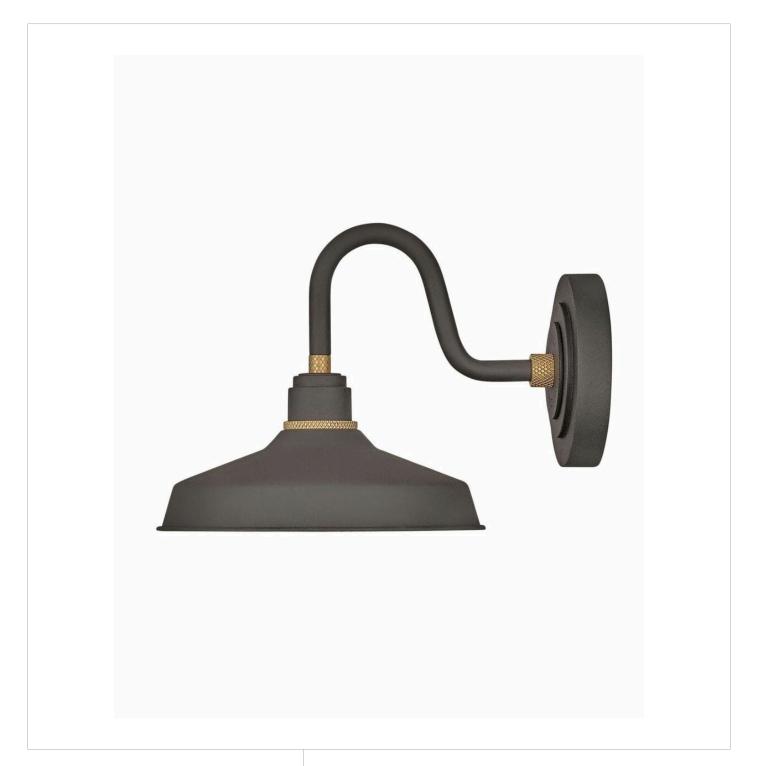

## 10231MR

Decidedly industrious, Foundry reinvents purposeful lighting. Focused and direct, the sturdy aluminum shade features knurled brass details to offset a variety of finish options while casting a uniform light. The simple, understated form plants a vintage aesthetic for both inside and outside spaces while offering mix and match options that customize the look. FINISH: Museum Bronze SHADE: Metal WIDTH: 9.5" HEIGHT: 9.3" DEPTH: 0 LIGHT SOURCE: Socketed WATTAGE: 1-14w Med. LED, 100w Equiv.