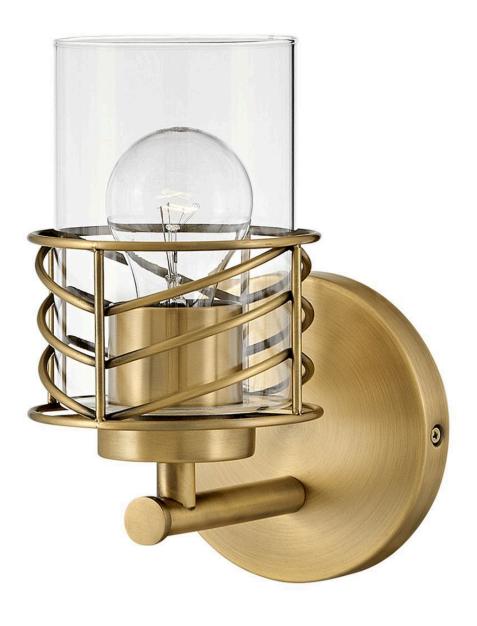

## **DELLA**

SMALL SINGLE LIGHT VANITY

## 50260LCB

Della's unique chevron design casts beautiful shadows through clear glass. Transitional in style, Della is at home within a wide variety of décors - from bohemian to vintage mid-century to updated traditional. Available in a classic Black or a Lacquered Brass finish, this artistic family exudes stylish flair.

FINISH: Lacquered Brass

GLASS: Clear WIDTH: 5.5" HEIGHT: 9.5" DEPTH: 0

**LIGHT SOURCE**: Socketed

WATTAGE: 1-12w Med. LED, 100W Equiv.

**HINKLEY** 33000 Pin Oak Parkway Avon Lake, OH 44012 **PHONE: (440) 653-5500** Toll Free: 1 (800) 446-5539 hinkley.com