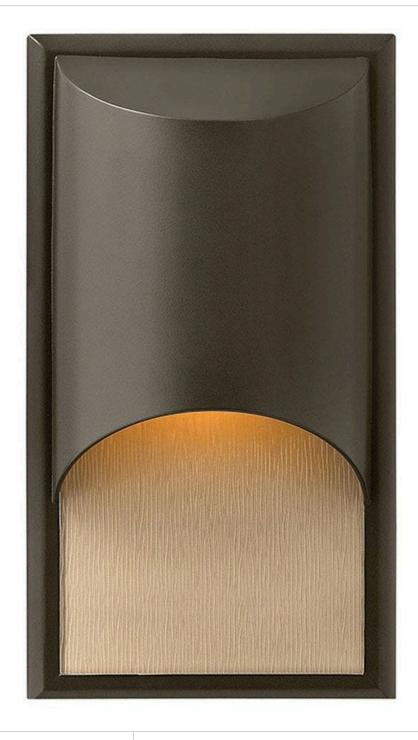

## 1830BZ

The clean, modern lines of Cascade complement the rain glass while creating a glowing, indirect lighting effect. The sleek aluminum construction adds to the design's versatility, making this contemporary style perfect for either interior or exterior use. Cascade is standard Dark Sky compliant.

FINISH: Bronze

**GLASS**: Amber Etched Organic Rain

WIDTH: 8"
HEIGHT: 14.5"
DEPTH: 0

**LIGHT SOURCE**: Socketed

WATTAGE: 1-12w Med. LED, 100W Equiv.

HINKLEY 33000 Pin Oak Parkway Avon Lake, OH 44012 **PHONE: (440) 653-5500** Toll Free: 1 (800) 446-5539 hinkley.com