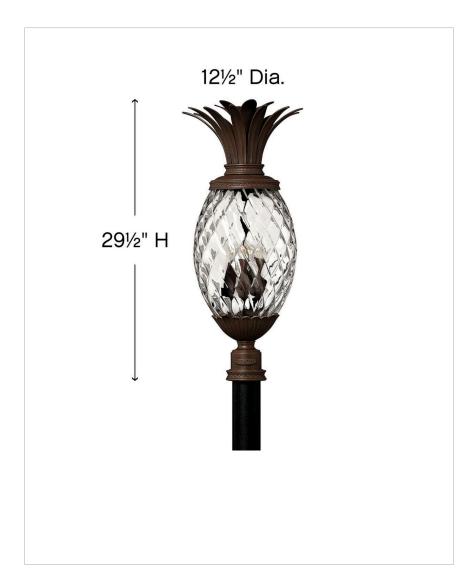

## LARGE POST TOP OR PIER MOUNT LANTERN

A Hinkley classic, the ornate Plantation collection features exceptional pineapple-shaped elements that make a noble statement. With elaborate, decorative cast detailing, the Plantation collection bestows sophisticated charm with the perfect hint of vintage glamour.

| DIMENSIONS |       |
|------------|-------|
| WIDTH:     | 12.5" |
| HEIGHT:    | 29.5" |
| WEIGHT:    | 25lb  |

| LIGHT SOURCE  |                               |
|---------------|-------------------------------|
| LIGHT SOURCE: | Socketed                      |
| WATTAGE:      | 4-5w Cand. LED, 40w<br>Equiv. |
| VOLTAGE:      | 120v                          |