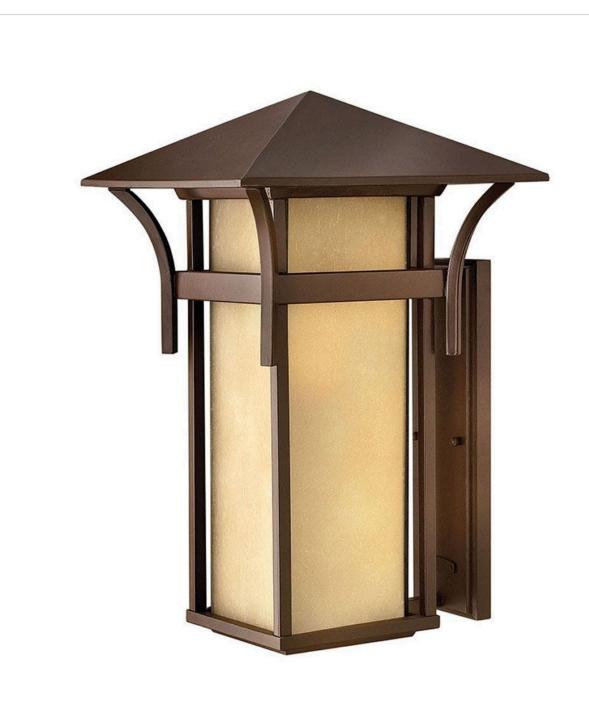

## **HARBOR**

MEDIUM WALL MOUNT LANTERN

## 2579AR

Harbor has an updated nautical feel with style inspired by the clean, strong lines of a welcoming lighthouse. Sturdy and structural, the robust construction features just enough interest to be captivating without overwhelming the simplistic vibe. Let the light of Harbor guide you home. FINISH: Anchor Bronze

GLASS: Etched Amber Seedy Bound

WIDTH: 13" HEIGHT: 20.5" DEPTH: 0

**LIGHT SOURCE**: Socketed

WATTAGE: 1-12w Med. LED, 100W Equiv.

**HINKLEY** 33000 Pin Oak Parkway Avon Lake, OH 44012 **PHONE: (440) 653-5500** Toll Free: 1 (800) 446-5539 hinkley.com