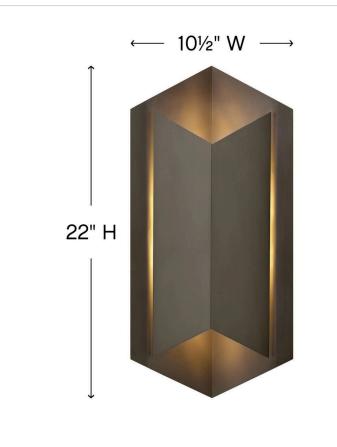

#### 2715BZ

LARGE WALL MOUNT LANTERN

Lex is a lantern formed out of geometric shapes that embodies modern design. Architectural in look and feel, Lex offers a striking silhouette in durable aluminum combined with LED technology for a bold contemporary statement.

#### DIMENSIONS

| WIDTH:         | 10.5"          |
|----------------|----------------|
| HEIGHT:        | 22"            |
| WEIGHT:        | 5lb            |
| BACK PLATE:    | 4.5"W X 6.75"H |
| EXTENSION:     | 5.5"           |
| TOP TO OUTLET: | 11.000000"     |