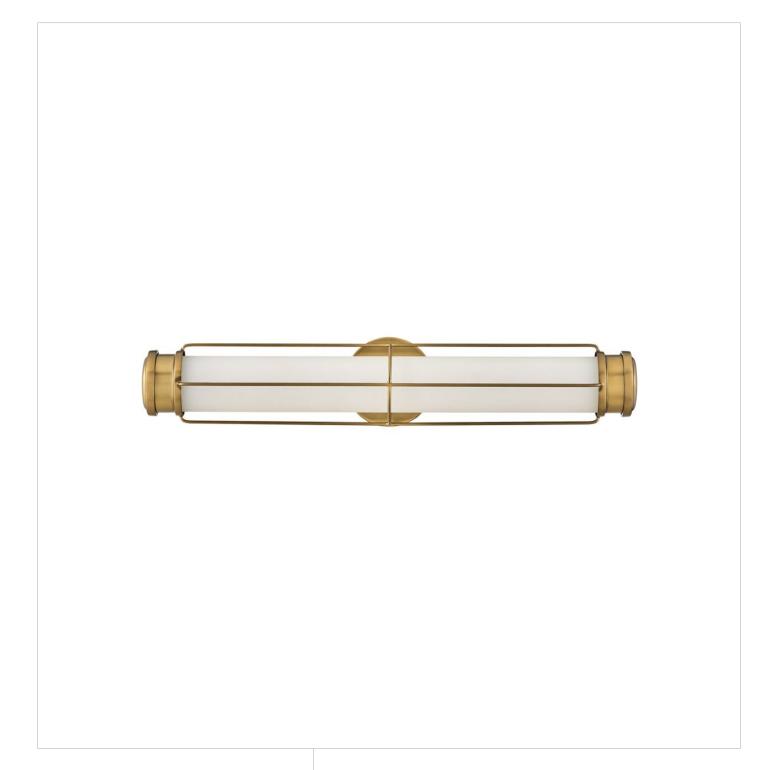

## **SAYLOR**

LARGE LED SCONCE

## 54302HB

Saylor's classic look epitomizes nautical chic. Etched opal glass, striking cross bars, and bold end caps merge with LED technology without sacrificing timeless appeal. This transitional silhouette can be mounted horizontally or vertically with an Invisimount system. Offered in three finishes, Saylor is sure to add a maritime flair to any space.

FINISH: Heritage Brass GLASS: Etched Opal

**WIDTH**: 24" **HEIGHT**: 4.5" **DEPTH**: 0

**LIGHT SOURCE**: Integrated LED **WATTAGE**: 24w LED \*Included

**HINKLEY** 33000 Pin Oak Parkway Avon Lake, OH 44012 **PHONE: (440) 653-5500** Toll Free: 1 (800) 446-5539 hinkley.com