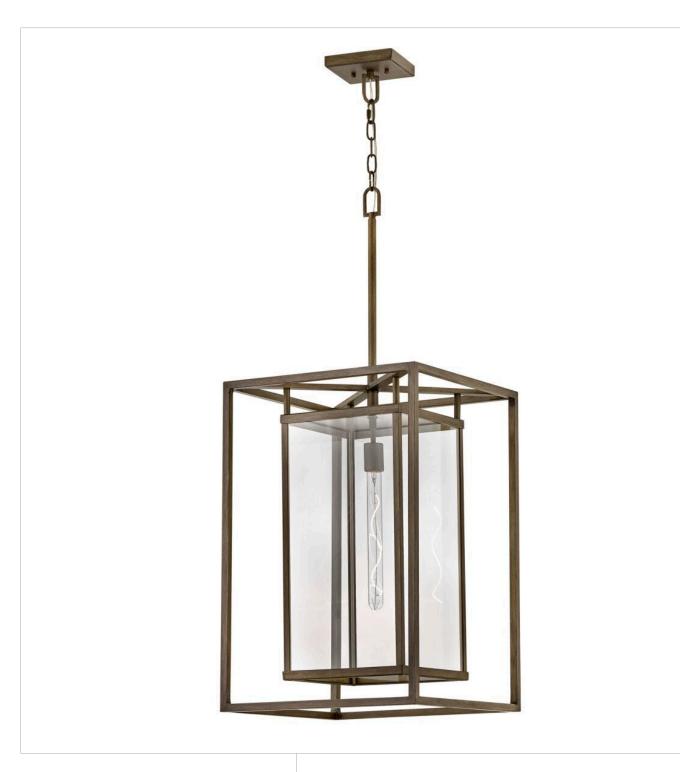

## MAX

EXTRA LARGE HANGING LANTERN

## 2592BU-LL

Simple, clean-cut, yet captivating, Max is an instant classic, perfect for a myriad of outdoor spaces. Max's simple construction and hand-welded aluminum frame embodies the modern inspiration behind the design. Surrounded by clear glass panels, it yields architectural simplicity for the touch of contemporary we crave.

FINISH: Burnished Bronze

GLASS: Clear WIDTH: 16.5" HEIGHT: 40.8" DEPTH: 0

LIGHT SOURCE: Socketed

WATTAGE: 1-6w Med. LED \*Included

**HINKLEY** 33000 Pin Oak Parkway Avon Lake, OH 44012 **PHONE: (440) 653-5500** Toll Free: 1 (800) 446-5539 hinkley.com