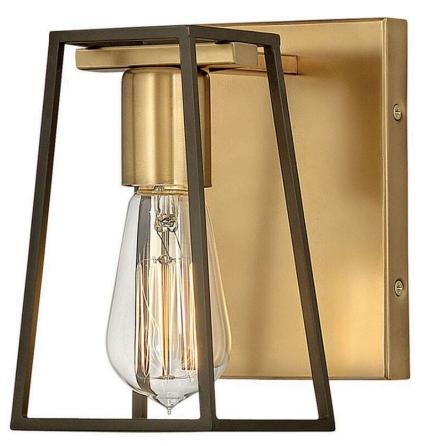

## FILMORE

#### SMALL SINGLE LIGHT VANITY

#### 5160HB

Filmore's open cage silhouette is a perfect showcase for vintage filament bulbs while offering a glimpse of its workhorse mentality. An industrial-inspired backplate and fitter ensure that effortless style reigns supreme. Filmore is sure to add no-nonsense function and a transitional spirit to any space and is available in a variety of finishes.

### FINISH: Heritage Brass WIDTH: 4.5" HEIGHT: 7.5" DEPTH: 0 LIGHT SOURCE: Socketed WATTAGE: 1-14w Med. LED, 100w Equiv.