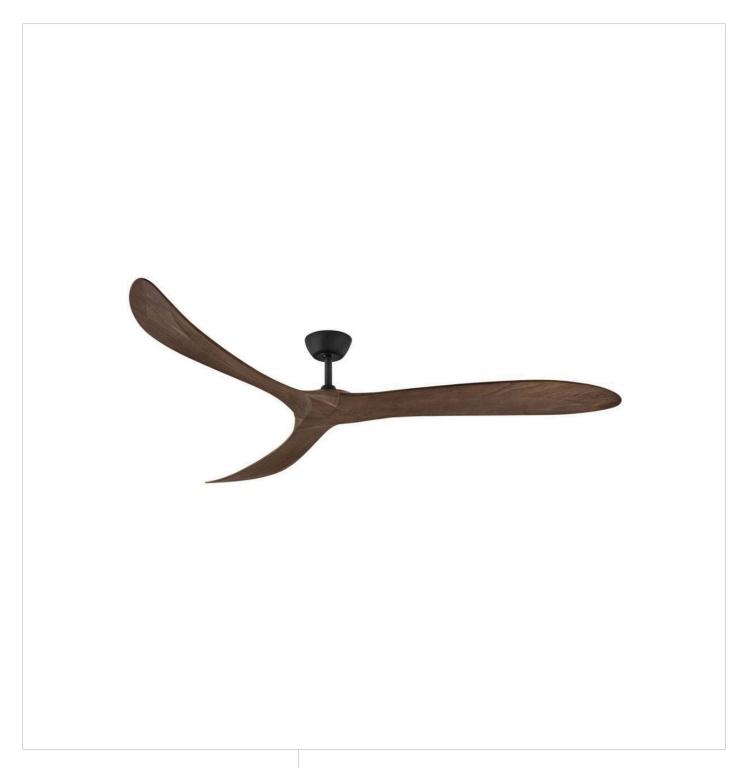

## **SWELL**

SWELL 80" SMART FAN

## 903880FMB-NDD

Sophisticated and distinct, Swell perfectly sets the scene in contemporary spaces without sacrificing functionality. Wood blades with chic contours feature a variety of classic finish combinations to complement your décor. A versatile, damprated design makes Swell perfect for both interior and outdoor settings. Equipped with a 6-speed DC motor that is WiFi enabled and ready to connect right out of the box. Operated by the HIRO control or WiFi compatible with the Hin...

FINISH: Matte Black

WIDTH: 80" HEIGHT: 13.8" DEPTH: 0

**BLADE COUNT**: 3

**HINKLEY** 33000 Pin Oak Parkway Avon Lake, OH 44012 **PHONE: (440) 653-5500** Toll Free: 1 (800) 446-5539 hinkley.com