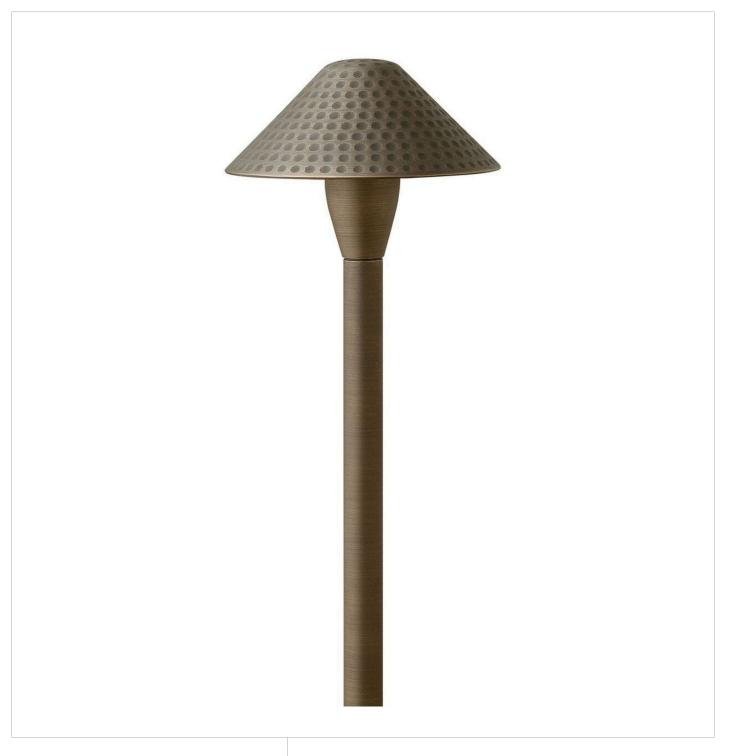

## HARDY ISLAND PATH LIGHT

12V SMALL HAMMERED LED PATH LIGHT

## 16010MZ-LL

Hinkley Hardy Island Path Lights add sophisticated curb appeal and safety to walkways and outdoor living spaces. Named after the ruggedly beautiful island off the coast of British Columbia, our Hardy Island Collection is impeccably constructed with solid cast brass to defy the harshest environments.

FINISH: Matte Bronze

GLASS: Clear WIDTH: 6.8" HEIGHT: 15.5"

LIGHT SOURCE: Socketed

WATTAGE: 1-1.50w T3 LED \*Included TRANSFORMER REQUIRED: Yes

HINKLEY 33000 Pin Oak Parkway Avon Lake, OH 44012 **PHONE: (440) 653-5500** Toll Free: 1 (800) 446-5539 hinkley.com