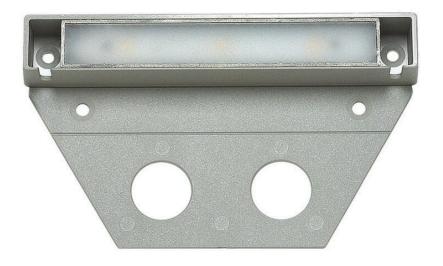

## NUVI

12V MEDIUM DECK SCONCE

## 15446TT

NUVI offers exceptional 12v LED horizontal illumination due to its innovative composite optic technology. Constructed of durable, solid vinyl alloy, NUVI offers resiliency and is built for a long-life. A diverse range of mounting opportunities and easy installation ensure maximum flexibility. ETL rated for indoor/outdoor use.

FINISH: Titanium

GLASS: Composite PC

**WIDTH**: 5"

LIGHT SOURCE: Integrated LED
WATTAGE: 1.90w LED \*Included
TRANSFORMER REQUIRED: Yes

HINKLEY 33000 Pin Oak Parkway Avon Lake, OH 44012 **PHONE: (440) 653-5500** Toll Free: 1 (800) 446-5539 hinkley.com