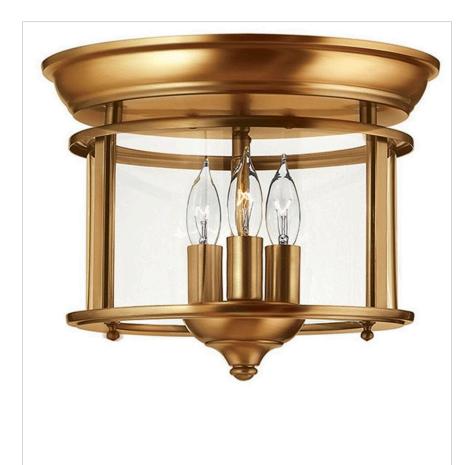

## **GENTRY**

## 3473HR

## SMALL FLUSH MOUNT

Gentry's traditional design is offered in three classic finishes, Heirloom Brass, Olde Bronze and Polished Nickel. The bent glass panels and candlestick design element add classic elegance to this timeless style.

| DETAILS   |                                           |
|-----------|-------------------------------------------|
| FINISH:   | Heirloom Brass                            |
| MATERIAL: | Steel                                     |
| GLASS:    | Clear                                     |
| DIMMABLE: | YES, WITH DIMMABLE<br>LAMP (NOT INCLUDED) |