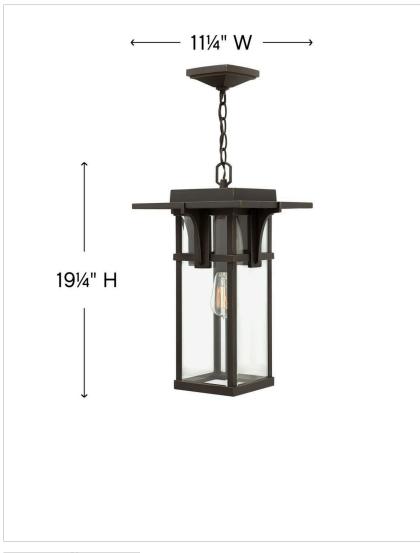

## MEDIUM HANGING LANTERN

Manhattan is a classic update to the traditional train station lantern. The hand-painted Oil Rubbed Bronze finish complements the clean lines of its durable diecast construction.

| DETAILS       | ]                                         |
|---------------|-------------------------------------------|
| FINISH:       | Oil Rubbed Bronze                         |
| MATERIAL:     | Aluminum                                  |
| GLASS:        | Clear Beveled                             |
| SLOPE DEGREE: | 90                                        |
| DIMMABLE:     | YES, WITH DIMMABLE<br>LAMP (NOT INCLUDED) |

| DIMENSIONS |       |
|------------|-------|
| WIDTH:     | 11.3" |
| HEIGHT:    | 19.3" |
| WEIGHT:    | 10lb  |

| LIGHT SOURCE  |                                |
|---------------|--------------------------------|
| LIGHT SOURCE: | Socketed                       |
| WATTAGE:      | 1-12w Med. LED, 100W<br>Equiv. |
| VOLTAGE:      | 120v                           |