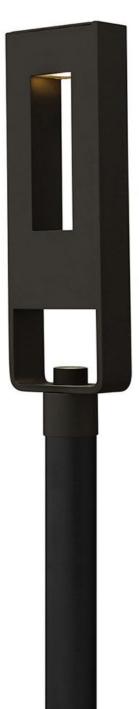

## ATLANTIS

## LARGE POST TOP OR PIER MOUNT LANTERN

## 1641SK-LED

Atlantis features a minimalist design for the ultimate in urban sophistication. Constructed of solid aluminum and Dark Sky compliant, Atlantis provides a chic solution to eco-conscious homeowners, equipped with a universal driver in both the integrated LED and LED bulb base making this suitable for 120V and 277V applications.

## FINISH: Satin Black GLASS: Etched Lens WIDTH: 6.8" HEIGHT: 24.5" LIGHT SOURCE: Integrated LED WATTAGE: 15w LED \*Included

HINKLEY 33000 Pin Oak Parkway Avon Lake, OH 44012 PHONE: (440) 653-5500 Toll Free: 1 (800) 446-5539 hinkley.com