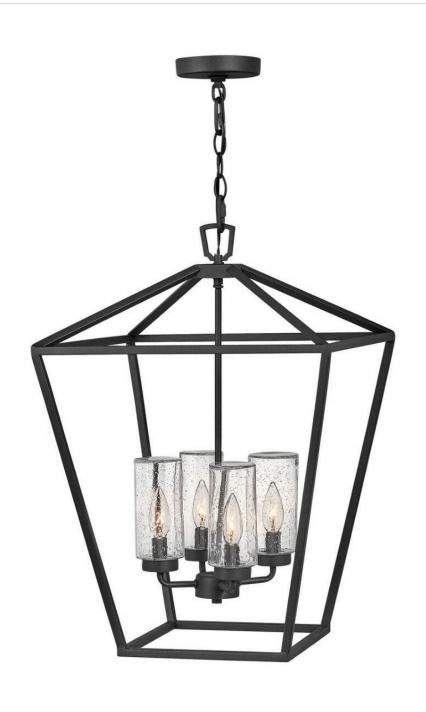

## 2567MB-LL

The clean and classic design of Alford Place is the epitome of timeless elegance. The precision die-cast frame and top loop paired with a sealed glass roof provide excellent illumination from all sides. Part of the Estate Series, Alford Place is designed to meet the needs of expansive properties, offering a breadth of fixtures defined by coordinating composition, enduring architecture, and time-honored craftsmanship.

FINISH: Museum Black
GLASS: Clear Seedy

WIDTH: 17"
HEIGHT: 24.5"
DEPTH: 0

**LIGHT SOURCE**: Socketed

WATTAGE: 4-4w Cand. LED \*Included

**HINKLEY** 33000 Pin Oak Parkway Avon Lake, OH 44012 **PHONE: (440) 653-5500** Toll Free: 1 (800) 446-5539 hinkley.com