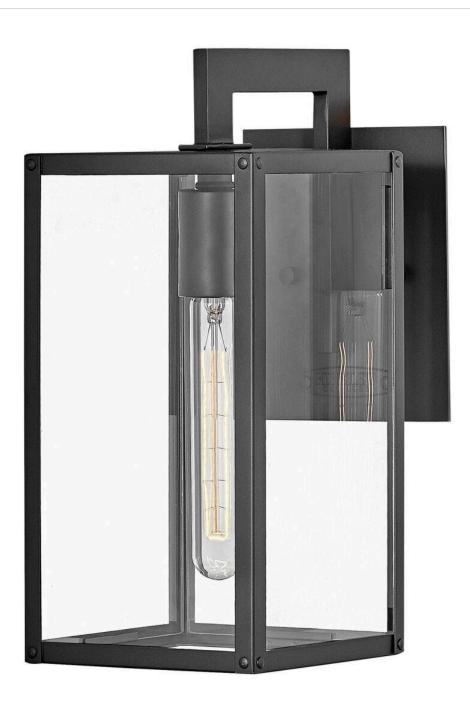

## MAX

#### SMALL WALL MOUNT LANTERN

#### 2590BK

Simple, clean-cut, yet captivating, Max is an instant classic, perfect for a myriad of outdoor spaces. Max's simple construction and hand-welded aluminum frame embodies the modern inspiration behind the design. Surrounded by clear glass panels, it yields architectural simplicity for the touch of contemporary we crave.

### FINISH: Black GLASS: Clear WIDTH: 6" HEIGHT: 13.3" DEPTH: 0 LIGHT SOURCE: Socketed WATTAGE: 1-12w Med. LED, 100w Equiv.