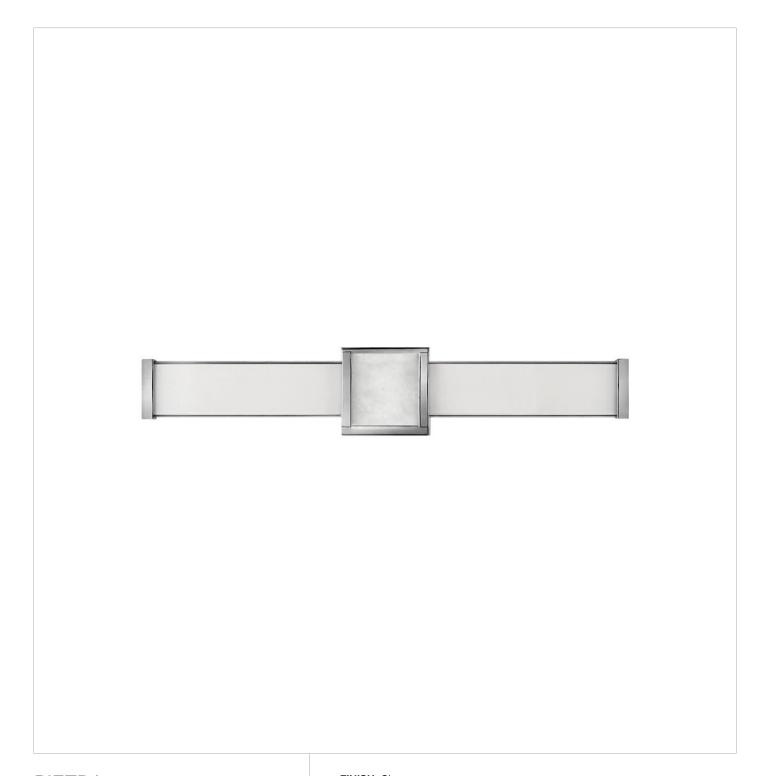

## **PIETRA**

LARGE LED VANITY

## 51582CM

Turn your bathroom into a sanctuary with Pietra. Luxe materials and meticulous craftmanship add to the spa-like zen of this integrated LED collection. A prominent cast center bracelet features a piece of solid stone with natural veining and subtle coloration that gleams against the Chrome or Black finish. Sophisticated details including cast endcaps and mitered glass complete this captivating look.

 $\textbf{FINISH} : \mathsf{Chrome}$ 

GLASS: White Mitered

**WIDTH**: 24.8" **HEIGHT**: 4.5" **DEPTH**: 0

LIGHT SOURCE: Integrated LED WATTAGE: 40w LED \*Included

**HINKLEY** 33000 Pin Oak Parkway Avon Lake, OH 44012 **PHONE: (440) 653-5500** Toll Free: 1 (800) 446-5539 hinkley.com