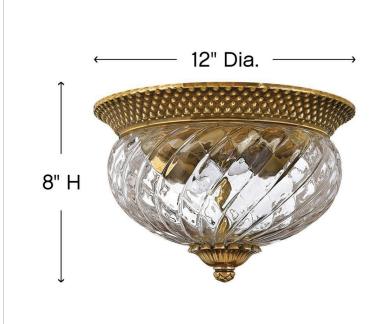

## SMALL FLUSH MOUNT

A Hinkley classic, the ornate Plantation collection features exceptional pineapple shaped, clear optic glass that makes a noble statement. The elaborate, decorative cast detailing is accentuated by its lush finish

| DIMENSIONS |     |
|------------|-----|
| WIDTH:     | 12" |
| HEIGHT:    | 8"  |
| WEIGHT:    | 5lb |

| LIGHT SOURCE  |                           |
|---------------|---------------------------|
| LIGHT SOURCE: | Socketed                  |
| WATTAGE:      | 2-7w Med. LED, 60w Equiv. |
| VOLTAGE:      | 120v                      |