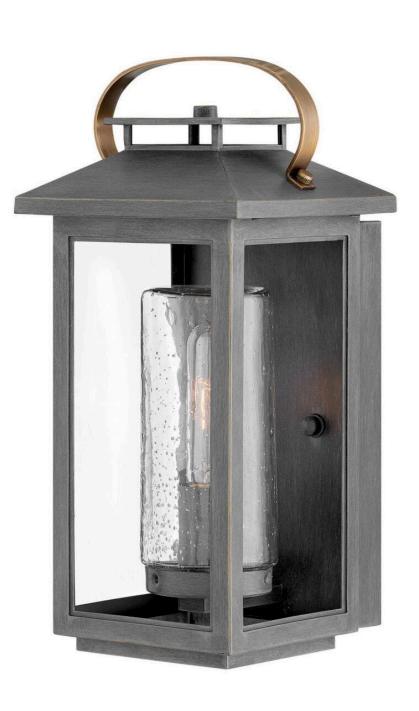

## 1160AH-LL

Classic and elegant, Atwater offers beauty and endurance. Constructed from a composite material and treated with an anti-fading agent, the updated coastal design incorporates elegant brass accents, handle, and an inner glass that creates a faux candle effect. The high-performance finish is resistant to rust and corrosion with a 5-year warranty. FINISH: Ash Bronze GLASS: Clear Seedy WIDTH: 6.5" HEIGHT: 14" DEPTH: 0 LIGHT SOURCE: Socketed WATTAGE: 1-5w Med. LED \*Included