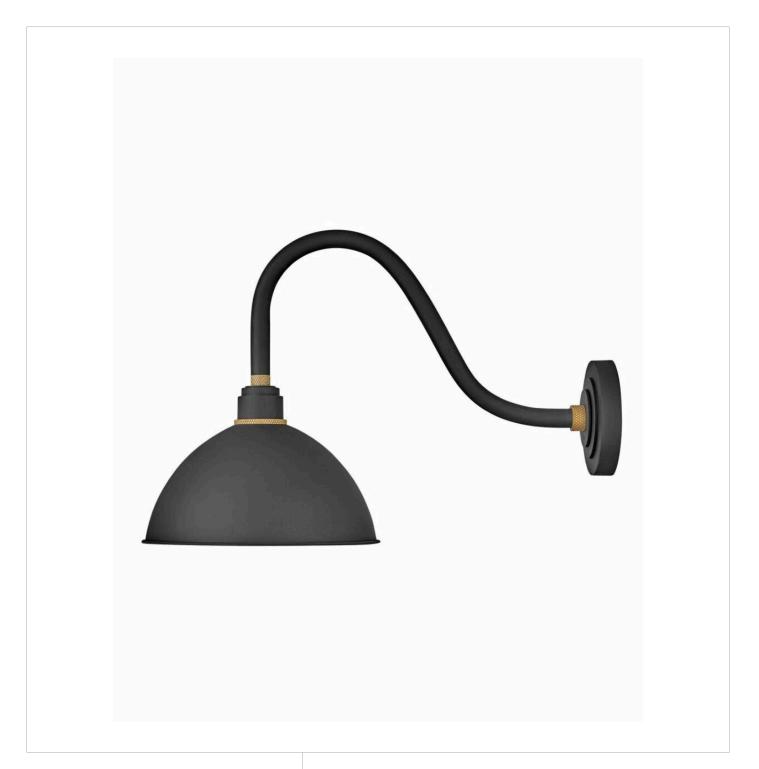

## FOUNDRY DOME

## MEDIUM GOOSENECK BARN LIGHT

## 10544TK

Decidedly industrious, Foundry reinvents purposeful lighting. Focused and direct, the sturdy aluminum shade features knurled brass details to offset a variety of finish options while casting a uniform light. The simple, understated form plants a vintage aesthetic for both inside and outside spaces while offering mix and match options that customize the look. FINISH: Textured Black SHADE: Metal WIDTH: 12" HEIGHT: 17" DEPTH: 0 LIGHT SOURCE: Socketed WATTAGE: 1-14w Med. LED, 100w Equiv.