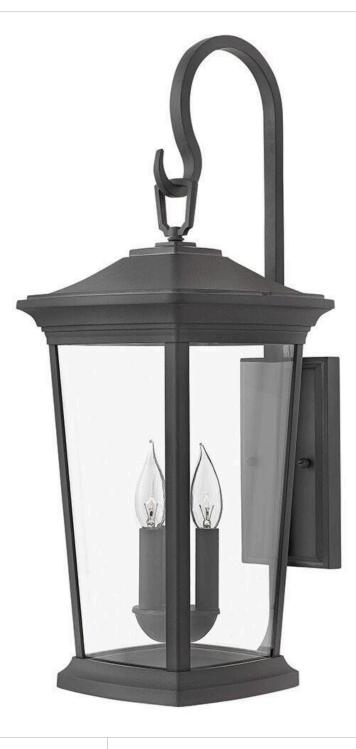

## BROMLEY

#### LARGE WALL MOUNT LANTERN

#### 2366MB-LL

Bromley's handsome silhouette features an updated traditional design that combines elegant and stately details. These dignified die-cast aluminum fixtures convey sophistication that complements any façade. Specialty touches such as a "Shepherd's Hook" decorative scrolled arm highlight Bromley's homage to tradition and quality.

### FINISH: Museum Black GLASS: Clear WIDTH: 10" HEIGHT: 24.8" DEPTH: 0 LIGHT SOURCE: Socketed WATTAGE: 3-4w Cand. LED \*Included