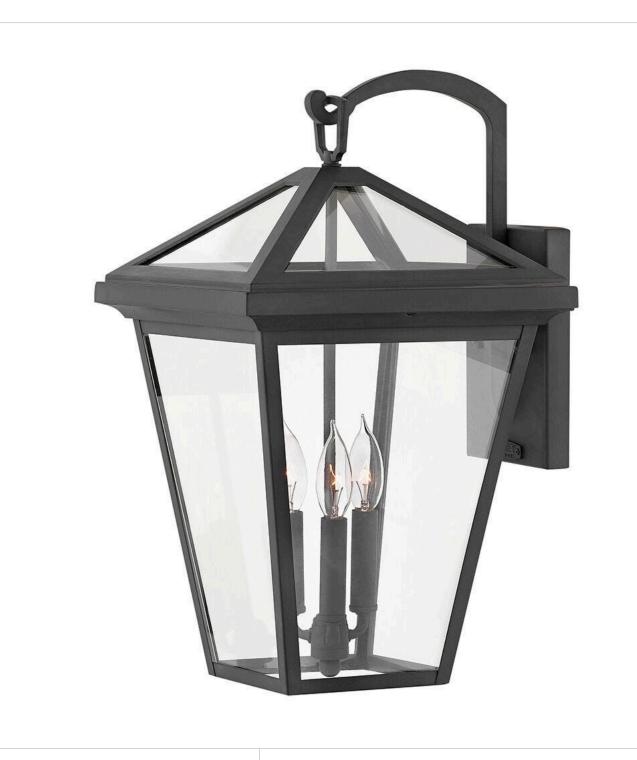

## ALFORD PLACE

## MEDIUM WALL MOUNT LANTERN

## 2565MB-LL

The clean and classic design of Alford Place is the epitome of timeless elegance. The precision die-cast frame and top loop paired with a sealed glass roof provide excellent illumination from all sides. Part of the Estate Series, Alford Place is designed to meet the needs of expansive properties, offering a breadth of fixtures defined by coordinating composition, enduring architecture, and timehonored craftsmanship.

## HINKLEY

FINISH: Museum Black GLASS: Clear WIDTH: 12" HEIGHT: 20.5" DEPTH: 0 LIGHT SOURCE: Socketed WATTAGE: 3-4w Cand. LED \*Included

HINKLEY 33000 Pin Oak Parkway Avon Lake, OH 44012 PHONE: (440) 653-5500 Toll Free: 1 (800) 446-5539 hinkley.com