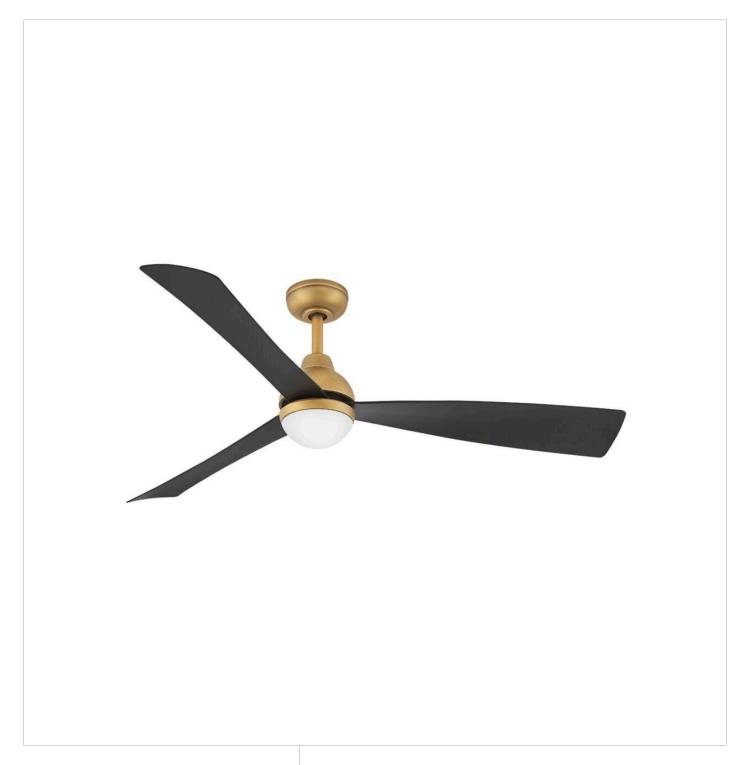

## **UNA**

## UNA 56" LED FAN | 905656FHB-LDD

Una's modern, Scandinavian style is defined by its clean design and sleek functionality. The long, slightly tapered blades paired with the rounded light kit contribute to the striking profile. Una is equipped with a 6-speed DC motor that is WiFi enabled and ready to connect right out of the box. Operated by the HIRO control or WiFi compatible with the Hinkley app. Damp rated, it's a versatile indoor/outdoor fan style to fit any application.

FINISH: Heritage Brass GLASS: Etched Opal

WIDTH: 56" HEIGHT: 15" DEPTH: 0

**BLADE COUNT**: 3

**HINKLEY** 33000 Pin Oak Parkway Avon Lake, OH 44012 **PHONE: (440) 653-5500** Toll Free: 1 (800) 446-5539 hinkley.com