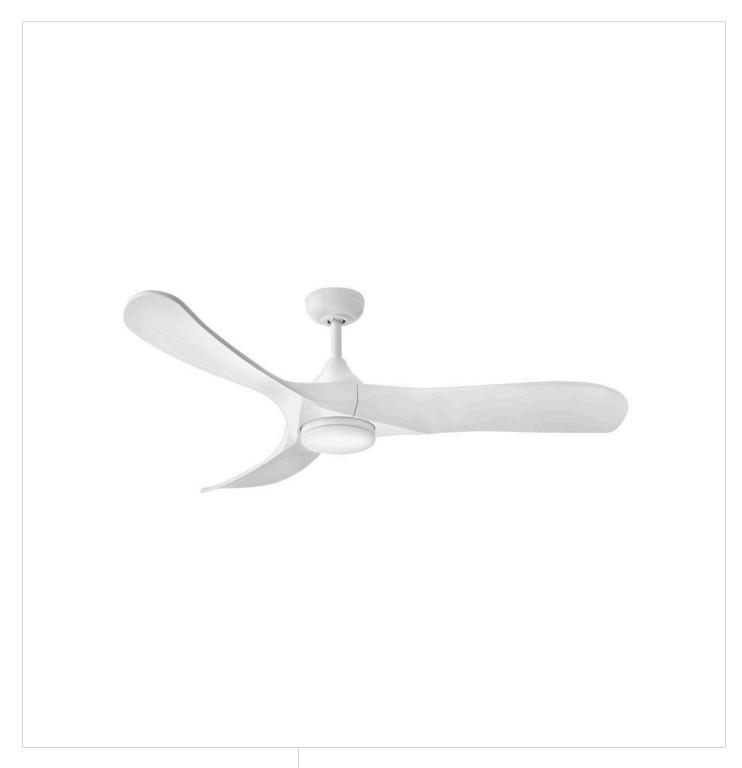

## **SWELL ILLUMINATED**

SWELL ILLUMINATED 56" LED SMART FAN

## 903856FWW-LDD

Sophisticated and distinct, Swell Illuminated perfectly sets the scene in contemporary spaces without sacrificing functionality – featuring integrated LEDs complemented by a variety of classic finish combinations. A versatile, damprated design makes Swell perfect for both interior and outdoor settings. Equipped with a 6-speed DC motor that is WiFi enabled and ready to connect right out of the box. Operated by the HIRO control or WiFi compatible with the Hinkley app.

FINISH: Matte White GLASS: Etched Opal

**WIDTH**: 56"

HEIGHT: 15" DEPTH: 0

**BLADE COUNT**: 3

**HINKLEY** 33000 Pin Oak Parkway Avon Lake, OH 44012 **PHONE: (440) 653-5500** Toll Free: 1 (800) 446-5539 hinkley.com