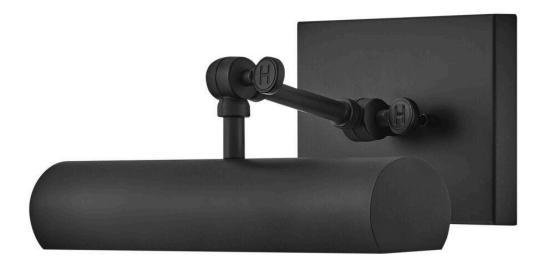

## **STOKES**

SMALL ADJUSTABLE ACCENT LIGHT

## 43010BK

Stokes embraces traditional elegance at its finest. A delicate geometric backplate serves as the backdrop for a rounded shade in a striking Black, Heritage Brass, or Polished Nickel finish. Slim and streamlined, Stokes makes a dramatic impact while highlighting favorite elements within a space with artful illumination and comes with a removable cord and switch.

FINISH: Black WIDTH: 12" HEIGHT: 5.5" DEPTH: 0

LIGHT SOURCE: Socketed

WATTAGE: 1-10w Med. LED, 60w Equiv.

**HINKLEY** 33000 Pin Oak Parkway Avon Lake, OH 44012 **PHONE: (440) 653-5500** Toll Free: 1 (800) 446-5539 hinkley.com