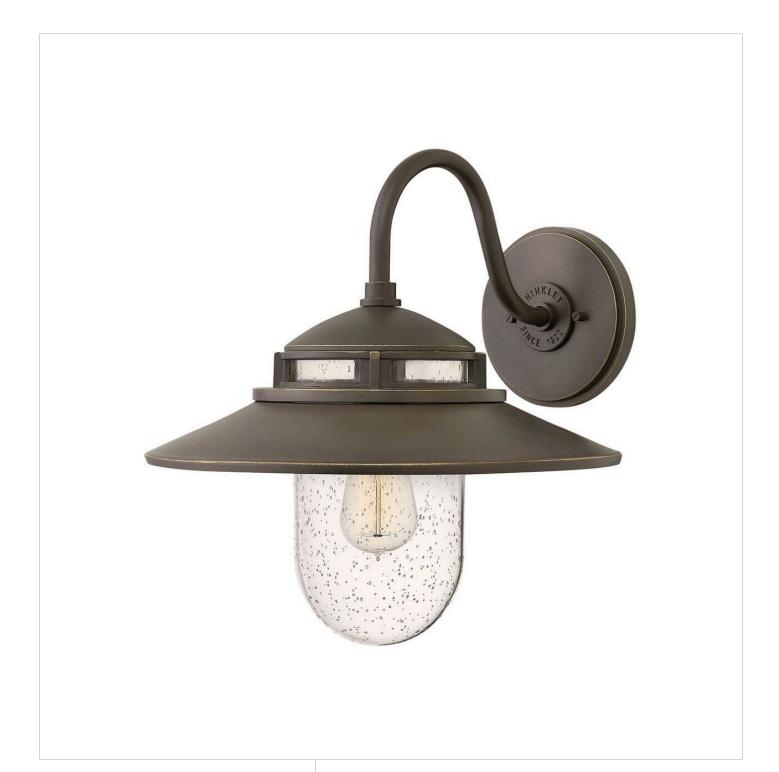

## **ATWELL**

MEDIUM WALL MOUNT BARN LIGHT

## 11140Z

Industrial-inspired Atwell recalls turn-of-the-century American factory lighting. Aged Zinc and Oil Rubbed Bronze finish options reinforce its vintage silhouette. Clear seedy glass and authentic details like gooseneck arms and bespoke backplate enhance Atwell's nostalgic appeal. FINISH: Oil Rubbed Bronze

GLASS: Clear Seedy

**WIDTH**: 14.5"

**HEIGHT**: 15.3"

**DEPTH**: 0

LIGHT SOURCE: Socketed

WATTAGE: 1-12w Med. LED, 100W Equiv.

**HINKLEY** 33000 Pin Oak Parkway Avon Lake, OH 44012 **PHONE: (440) 653-5500** Toll Free: 1 (800) 446-5539 hinkley.com