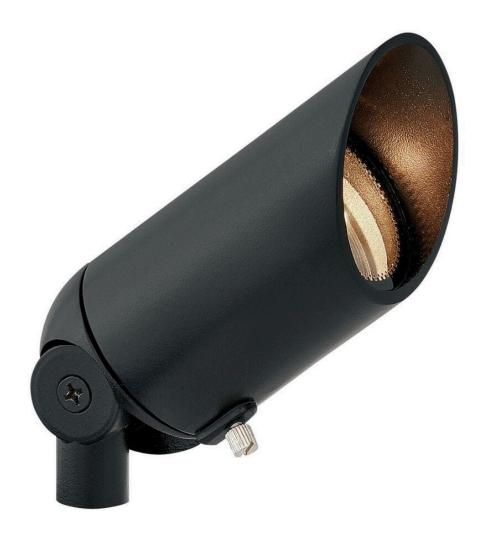

## LUMACORE ACCENT SPOT LIGHT

120V VARIABLE OUTPUT LED 3000K

## 5536SK-LMA30K

Accentuate your home's architecture and highlight your landscape's natural beauty with a warm ambient glow. Hinkley's Variable Output LumaCORE™ LED Accent Lighting Systems are expertly engineered to withstand the elements and provide complete control over wattage and beam spread. 120V Spotlights are engineered to enhance your entire property with brighter, more powerful illumination.

FINISH: Satin Black GLASS: Clear Lens

**WIDTH**: 5.8" **HEIGHT**: 3.3"

LIGHT SOURCE: LumaCore

WATTAGE: 12w, 8w, 5w. 3w LumaCore LED \*Included

**HINKLEY** 33000 Pin Oak Parkway Avon Lake, OH 44012 **PHONE: (440) 653-5500** Toll Free: 1 (800) 446-5539 hinkley.com