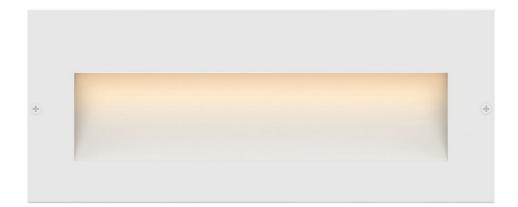

## 1565SW

Seamlessly blending into architectural elements inside or outside the home, the Taper series beautifully illuminates stairs, walkways, or patio spaces, enhancing the outdoor lighting experience. Made of aluminum and featuring an etched lens, this rectangle recessed step and deck mount includes an integrated LED light for over 40,000 hrs of light. This low-voltage fixture is practical and safer, especially in an outdoor setting. Expand time spent in outdoor living spa...

## HINKLEY

FINISH: Satin White GLASS: Etched Lens WIDTH: 8" HEIGHT: 3.3" LIGHT SOURCE: Integrated LED WATTAGE: 2.50w LED \*Included TRANSFORMER REQUIRED: Yes

HINKLEY 33000 Pin Oak Parkway Avon Lake, OH 44012 PHONE: (440) 653-5500 Toll Free: 1 (800) 446-5539 hinkley.com