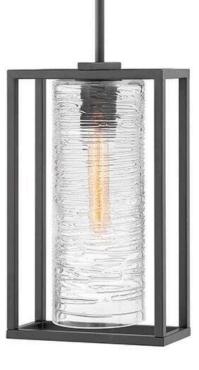

## 1252SK

The Pax lantern features a stunning clear, spun glass cylinder as a dramatic focal point, with its bold linear shape enclosed in a sleek geometric frame. Pairing the modern minimalist design with an elongated vintage T-bulb is recommended to fully illuminate the glass and complement the overall aesthetic.

## HINKLEY

FINISH: Satin Black GLASS: Clear Spun WIDTH: 9" HEIGHT: 15.3" LIGHT SOURCE: Socketed WATTAGE: 1-12w Med. LED, 100W Equiv.

HINKLEY 33000 Pin Oak Parkway Avon Lake, OH 44012 PHONE: (440) 653-5500 Toll Free: 1 (800) 446-5539 hinkley.com