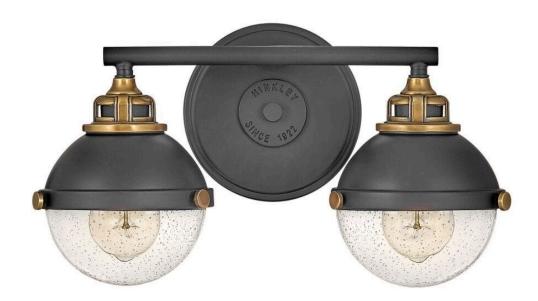

## FLETCHER

## SMALL TWO LIGHT VANITY

## 5172BK

Fletcher's chic vibe transcends style boundaries. A seamless dome shade features a cast-fitter and an elegant capture ring that secures the clear seedy glass with decorative cast knobs. Spanning vintage to industrial, classic to transitional, Fletcher seamlessly unifies any decor declaration.

## FINISH: Black GLASS: Clear Seedy WIDTH: 16" HEIGHT: 8.8" DEPTH: 0 LIGHT SOURCE: Socketed WATTAGE: 2-8w Med. LED, 100w Equiv.

HINKLEY

HINKLEY 33000 Pin Oak Parkway Avon Lake, OH 44012 PHONE: (440) 653-5500 Toll Free: 1 (800) 446-5539 hinkley.com