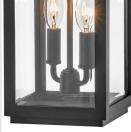

## WINTHORPE

### 22110BK

MEDIUM WALL MOUNT LANTERN

Strong and stately, Winthorpe has clean lines and composite construction to complement any façade. Long, solid panes of glass on each side feature beveled edges that beautifully refract light, a perfect companion to balance the updated traditional silhouette. Part of the Coastal Elements Collection, Winthorpe has an anti-fading finish resistant to rust and corrosion with a 5-year warranty.

| DETAILS   |                                            |
|-----------|--------------------------------------------|
| FINISH:   | Black                                      |
| MATERIAL: | Composite                                  |
| GLASS:    | Clear Beveled                              |
| DIMMABLE: | YES - WITH DIMMABLE<br>LAMP (NOT INCLUDED) |