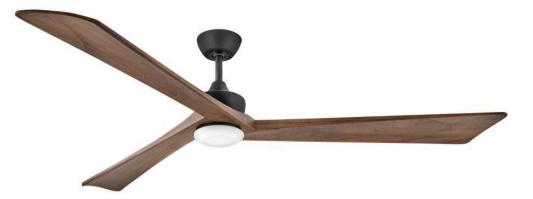

## SCULPT

SCULPT 80" LED SMART FAN

## 903680FMB-LDD

Sculpt defines modern elegance. Its Solid Wood blades are complemented by a clean etched opal glass, seamlessly adding the adequate amount of contemporary character. Sculpt features solid wood blades and is available in Matte Black with Walnut blades or Graphite with Driftwood blades. Sculpt is DAMP rated, making it perfect for both interior and outdoor settings.

## HINKLEY

FINISH: Matte Black GLASS: Etched Opal WIDTH: 80" HEIGHT: 15" DEPTH: 0 BLADE COUNT: 3

HINKLEY 33000 Pin Oak Parkway Avon Lake, OH 44012 PHONE: (440) 653-5500 Toll Free: 1 (800) 446-5539 hinkley.com