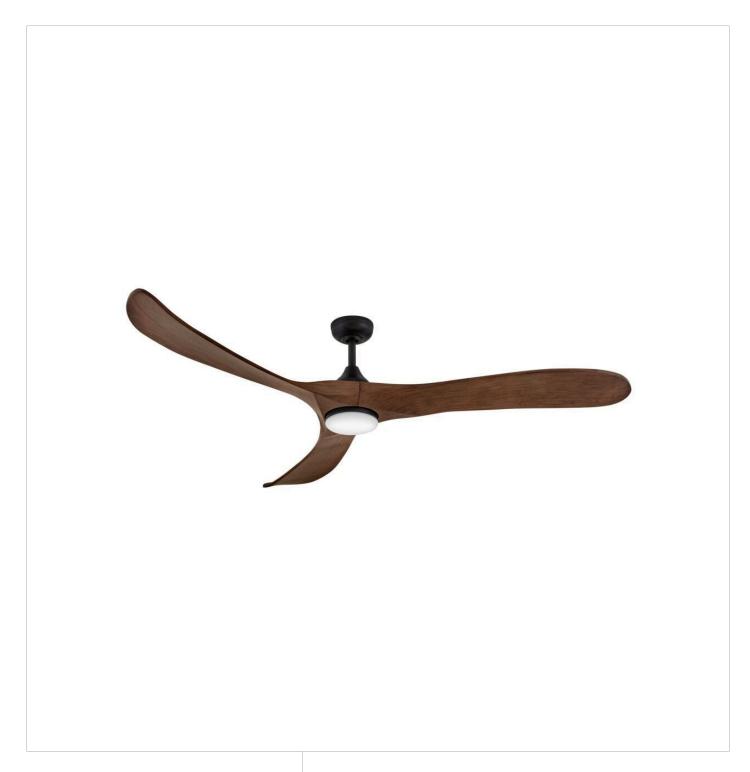

## **SWELL ILLUMINATED**

SWELL ILLUMINATED 72" LED SMART FAN

## 903872FWB-LDD

Sophisticated and distinct, Swell Illuminated perfectly sets the scene in contemporary spaces without sacrificing functionality – featuring integrated LEDs complemented by a variety of classic finish combinations. A versatile, damprated design makes Swell perfect for both interior and outdoor settings. Equipped with a 6-speed DC motor that is WiFi enabled and ready to connect right out of the box. Operated by the HIRO control or WiFi compatible with the Hinkley app.

FINISH: Matte Black
GLASS: Etched Opal

WIDTH: 75" HEIGHT: 15" DEPTH: 0

**BLADE COUNT**: 3

**HINKLEY** 33000 Pin Oak Parkway Avon Lake, OH 44012 **PHONE: (440) 653-5500** Toll Free: 1 (800) 446-5539 hinkley.com