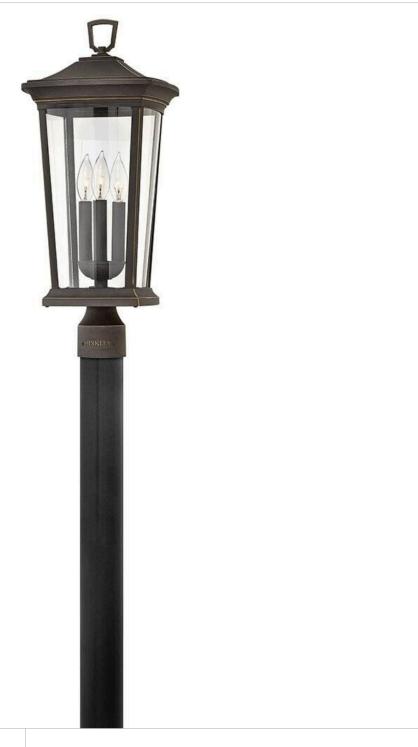

## **BROMLEY**

LARGE POST TOP OR PIER MOUNT LANTERN

## 2361OZ-LL

Bromley's handsome silhouette features an updated traditional design that combines elegant and stately details. These dignified die-cast aluminum fixtures convey sophistication that complements any façade. Specialty touches such as a "Shepherd's Hook" decorative scrolled arm highlight Bromley's homage to tradition and quality.

FINISH: Oil Rubbed Bronze

GLASS: Clear WIDTH: 10" HEIGHT: 22.8" DEPTH: 0

**LIGHT SOURCE**: Socketed

WATTAGE: 3-4w Cand. LED \*Included

HINKLEY 33000 Pin Oak Parkway Avon Lake, OH 44012 **PHONE: (440) 653-5500** Toll Free: 1 (800) 446-5539 hinkley.com