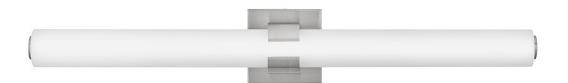

## 53063BN

Bold and balanced are the defining elements of Aiden. A striking, signature cuff centers the etched white glass baton, while matching end caps complete the simple symmetry. The clean transitional silhouette can be mounted vertically or horizontally with Invisimount for a look that is as flexible as it is fashionable.

FINISH: Brushed Nickel GLASS: Etched White WIDTH: 31.3" HEIGHT: 4.8" DEPTH: 0 LIGHT SOURCE: Integrated LED WATTAGE: 53w LED \*Included