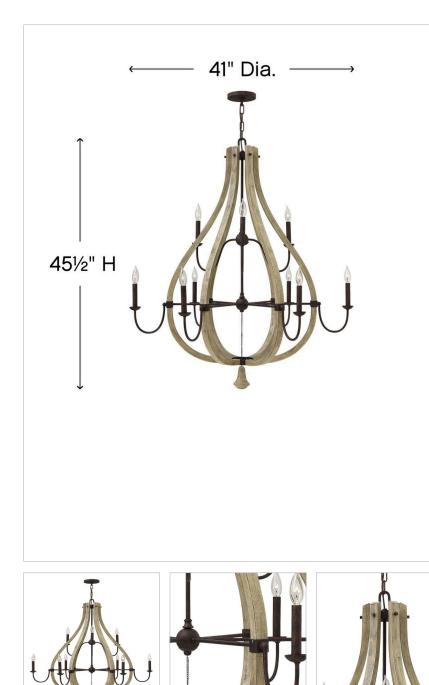

## FR40578IRR

LARGE OPEN FRAME TWO TIER CHANDELIER

Middlefield's rustic-chic design captures a historical feel with its solid distressed wood reminiscent of weathered ash, steel construction and iron rust finish. A pear-shaped wood finial adds an additional elegant detail.

## DIMENSIONS

| WIDTH:  | 41"    |
|---------|--------|
| HEIGHT: | 45.5"  |
| WEIGHT: | 20.5lb |

| LIGHT SOURCE  |                               |
|---------------|-------------------------------|
| LIGHT SOURCE: | Socketed                      |
| WATTAGE:      | 9-5w Cand. LED, 60w<br>Equiv. |
| VOLTAGE:      | 120v                          |