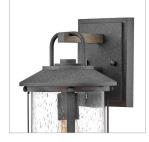

## MEDIUM WALL MOUNT LANTERN

The look is relaxed, but the components of Lakehouse are quietly satisfying. Lakehouse features a distressed, Aged Zinc with Driftwood Gray and Black finish accompanied by clear seedy glass. Cast aluminum construction ensures Lakehouse will withstand for years. Blissfully simple, yet all the details are memorable.