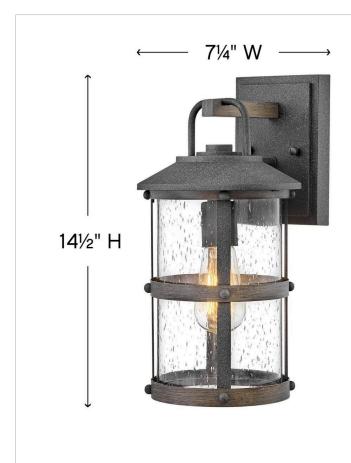

## MEDIUM WALL MOUNT LANTERN

The look is relaxed, but the components of Lakehouse are quietly satisfying. Lakehouse features a distressed, Aged Zinc with Driftwood Gray and Black finish accompanied by clear seedy glass. Cast aluminum construction ensures Lakehouse will withstand for years. Blissfully simple, yet all the details are memorable.

| DIMENSIONS     |           |
|----------------|-----------|
| WIDTH:         | 7.3"      |
| HEIGHT:        | 14.5"     |
| WEIGHT:        | 4lb       |
| BACK PLATE:    | 5"W X 7"H |
| EXTENSION:     | 8.5"      |
| TOP TO OUTLET: | 3.500000" |