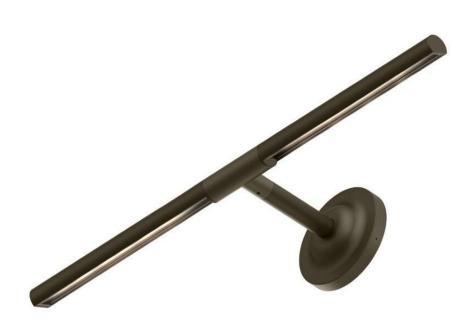

## **TERRACE**

SMALL SIGN LIGHT

## 15062MR

Featuring a linear head that rotates 360 degrees for precise adjustments for any lighting application, the Terrace sign lights ensure any artwork or signage will appear just as vibrant at night as it does during the day. Engineered with cutting-edge SunLike Series natural spectrum LEDs, which produce light closely matching that of natural sunlight, the streamlined design, and durable aluminum construction complements any architectural style. The integrated LED is good...

FINISH: Museum Bronze

GLASS: Clear WIDTH: 16.5" HEIGHT: 5.3" DEPTH: 0

LIGHT SOURCE: Integrated LED WATTAGE: 26w LED \*Included

HINKLEY 33000 Pin Oak Parkway Avon Lake, OH 44012 **PHONE: (440) 653-5500** Toll Free: 1 (800) 446-5539 hinkley.com