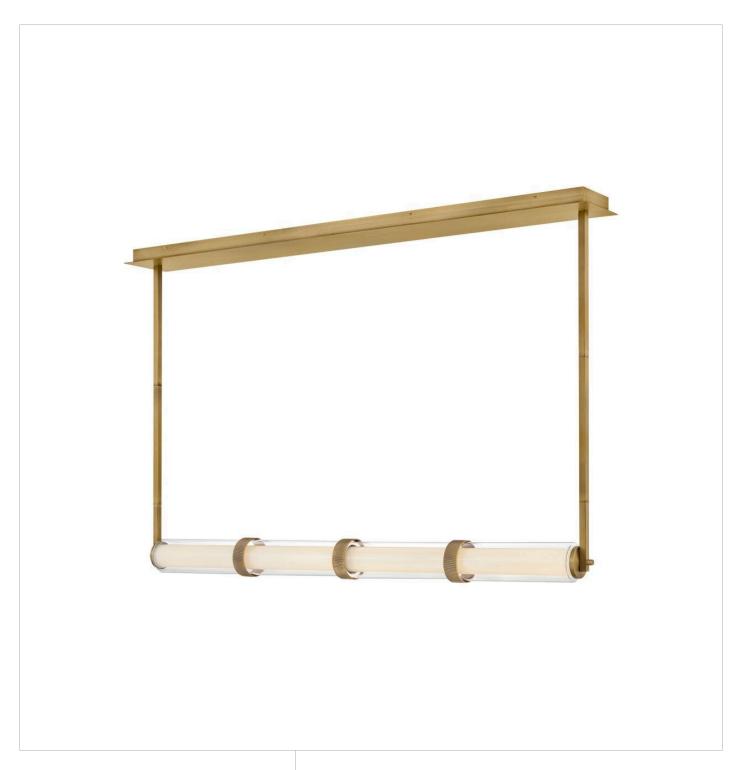

## LARGE LINEAR | FR41486LCB

Showcasing an understated glamour with sleek, modern styling, Cy's elongated design features clear glass surrounding etched opal glass, creating captivating refractions from dimmable integrated LEDs. A full canopy, square stems, and decorative ribbing punctuate the fixture with a Lacquered Brass or Black finish.

FINISH: Lacquered Brass

GLASS: Clear & Etched Opal

**WIDTH**: 49.5" **HEIGHT**: 21.5"

LIGHT SOURCE: Integrated LED WATTAGE: 40w LED \*Included

HINKLEY 33000 Pin Oak Parkway Avon Lake, OH 44012 **PHONE: (440) 653-5500** Toll Free: 1 (800) 446-5539 hinkley.com