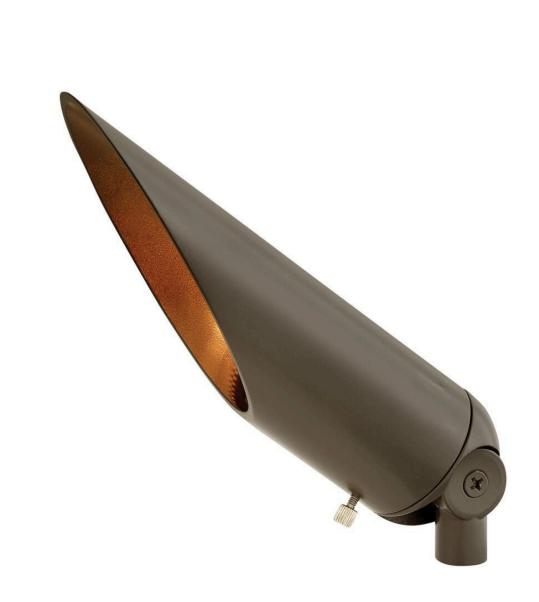

## LUMACORE ACCENT SPOT LIGHT

12V VARIABLE OUTPUT LED 3000K WITH LONG COWL

## 1535BZ-LMA30K

Accentuate your home's architecture and highlight your landscape's natural beauty with a warm ambient glow. Hinkley's Variable Output LumaCORE<sup>™</sup> LED Accent Lighting Systems are expertly designed to withstand the elements and provide complete control over wattage and beam spread.

FINISH: Bronze GLASS: Clear Lens WIDTH: 9.8" HEIGHT: 3.3" LIGHT SOURCE: LumaCore WATTAGE: 12w, 8w, 5w, 3w LumaCore LED \*Included TRANSFORMER REQUIRED: Yes

HINKLEY 33000 Pin Oak Parkway Avon Lake, OH 44012 PHONE: (440) 653-5500 Toll Free: 1 (800) 446-5539 hinkley.com